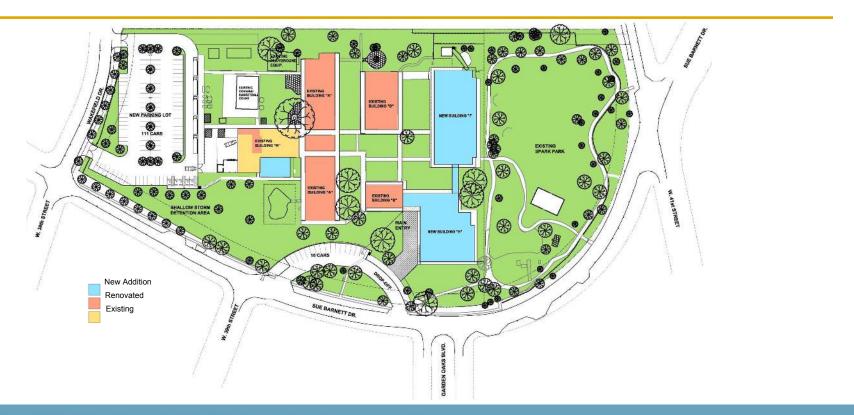

0 students, grades Pre-K through 8
  - New and renovated Classroom spaces
  - New Music and Drama rooms
  - Renovated Science, Robotics and Art Labs
  - New Multipurpose/Gymnasium
  - New secure entrance
  - Student Dining addition and renovated Kitchen
  - Renovated administration spaces
  - Additional parking to meet City of Houston Ordinances
  - Separate bus and parent drop-off driveways
  - Upgrades to fire suppression, electrical, mechanical and plumbing systems to meet current codes

#### **Scope of Work**

- Make campus ready for 21st Century Learning
  - Flexibility of spaces
  - Learner centered spaces
  - Accommodation for many learning styles with integrated technology
  - Facilities that are efficient and meet LEED standards

# **Existing Campus**



#### **Proposed Campus**



#### **Proposed Floor Plan - Overall**



## **Proposed Floor Plan - Overall**



## **Proposed Floor Plan - Overall**







Science and Robotics

New Addition Renovated Existing





## **Main Entry**



## **Courtyard View**



## **Interior View of Secured Entry**



## **Typical New Classroom**



#### **Estimated Schedule**

| Canata atian Drawings                         | <u>Start</u>     | <u>Completion</u> |
|-----------------------------------------------|------------------|-------------------|
| Construction Drawings and Permitting          | 1st Quarter 2016 | 4th Quarter 2016  |
| Phase 1: Parking Lot and Temporary Classrooms | 2nd Quarter 2016 | 3rd Quarter 2016  |
| Phase 2: Additions and Renovations            | 3rd Quarter 2016 | 3rd Quarter 2017  |

## **Courtyard View