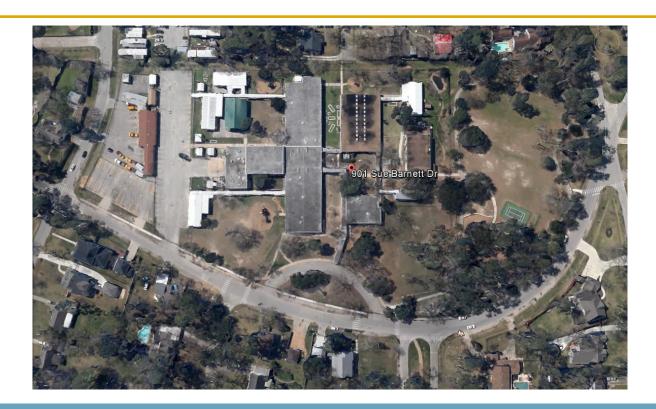

ions to accommodate up to 900 students, grades Pre-K through 8
  - New and renovated Classroom spaces
  - New Music and Drama rooms
  - Renovated Science, Robotics and Art Labs
  - New Multipurpose/Gymnasium
  - New secure entrance
  - Student Dining addition and renovated Kitchen
  - Renovated administration spaces
  - Additional parking to meet City of Houston Ordinances
  - Separate bus and parent drop-off driveways
  - Upgrades to fire suppression, electrical, mechanical and plumbing systems to meet current codes

#### **Scope of Work**

- Make campus ready for 21st Century Learning
  - Flexibility of spaces
  - Learner centered spaces
  - Accommodation for many learning styles with integrated technology
  - Facilities that are efficient and meet LEED standards

# **Existing Campus**



#### **Proposed Campus**



#### **Proposed Floor Plan - Overall**



## **Proposed Floor Plan - Overall**



## **Proposed Floor Plan - Overall**







Science and Robotics

New Addition Renovated Existing





## **Main Entry**



## **Courtyard View**



## **Interior View of Secured Entry**



## **Typical New Classroom**



#### **Estimated Schedule**

| Canata atian Drawings                         | <u>Start</u>     | <u>Completion</u> |
|-----------------------------------------------|------------------|-------------------|
| Construction Drawings and Permitting          | 1st Quarter 2016 | 4th Quarter 2016  |
| Phase 1: Parking Lot and Temporary Classrooms | 2nd Quarter 2016 | 3rd Quarter 2016  |
| Phase 2: Additions and Renovations            | 3rd Quarter 2016 | 3rd Quarter